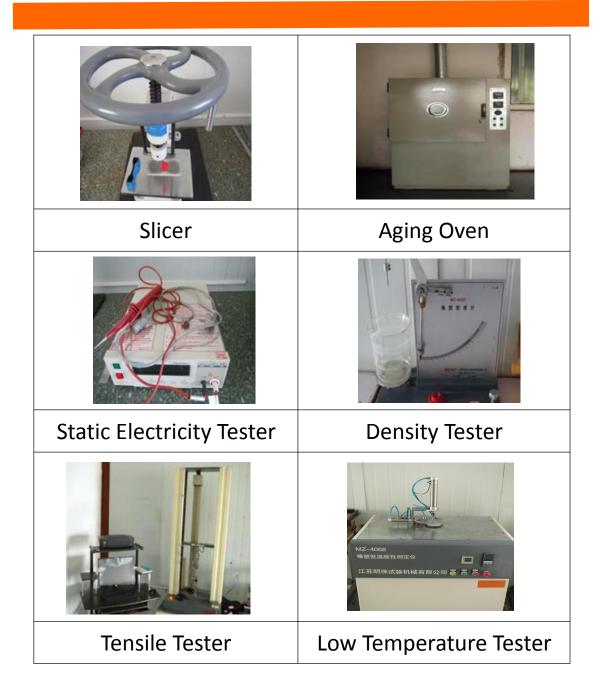

mer moulded fender, round rubber fender, cone rubber fender.

Certification: ISO 9001: 2015, RoHS





### O-Ring Cord

O-Ring Cord is supplied as a continuous extruded cord and can be used to make custom sized O-Rings when standard sizes are not suitable.

These cords can be supplied in coil form, cut to length or joined into O-Rings.

Size: From 2 mm - 30 mm Material: NBR, EPDM, CR, FKM, VMQ. Hardness: 60-85 ShA Color: Black, Red Oxide.

**Certification:** ISO 9001: 2015, RoHS. **Package:** Roller package or as per customers' requirement.





#### Workshop

Before starting to produce goods, quality control department will test property of these rubber sheet in lab.

Qualified rubber sheet will be put into production line. Unqualified rubber sheet will be returned.





#### Laboratory





### Warehouse and Package

For the package, usually the standard is 50 m/roll.

We can also pack as per customer's requirement, such as cut 1 m/pc.

OEM carton box available.