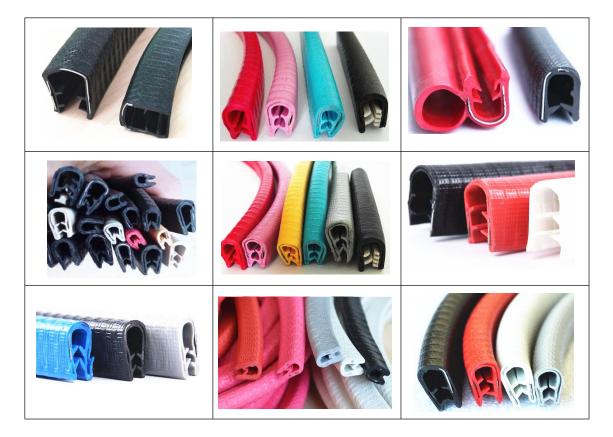

### Silicone Extrusion Profiles

Material: Silicone
Hardness: 15 - 90 ShA
Color: Black, Red, Green, Yellow, Blue, Brown, Gray, other OEM colors available.
Application: Automotive, Food and Medical Industry, Construction, Transportation.

### **TPE Extrusion Profiles**

Material: TPE, TPV. Hardness: 40 - 90 ShA Color: Black, Red, Green, Yellow, Blue, Brown, Gray, other OEM colors available. Application: Automotive, Building and Construction, Transportation, Aluminum.

### PVC Edge Trim

Material: PVC Hardness: 40 - 90 ShA Color: Black, Red, Green, Yellow, Blue, Brown, Gray, other OEM colors available. Application: Automotive, Building and Construction, Transportation, Aluminum.

### Self Adhesive Rubber Strip

Material: EPDM, CR, NBR, Silicone, Viton.
Hardness: 15 - 90 ShA
Color: Black mostly, OEM colors are available.
Application: Automotive, Building and Construction, Transportation.