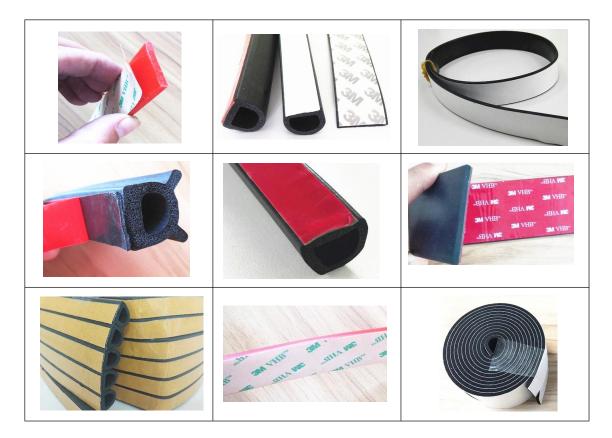

### Self Adhesive Rubber Strip

Material: EPDM, CR, NBR, Silicone, Viton.
Hardness: 15 - 90 ShA
Color: Black mostly, OEM colors are available.
Application: Automotive, Building and Construction, Transportation.

**Certification:** ISO 9001: 2015, RoHS. **Standard:** According to drawings or samples.

**Package:** 50 meters per roll mostly, pack into carton box. **Service:** Cutting to special length, welding to endless ring, tapping, OEM carton box, Euro standard pallet, Shipping mark design.