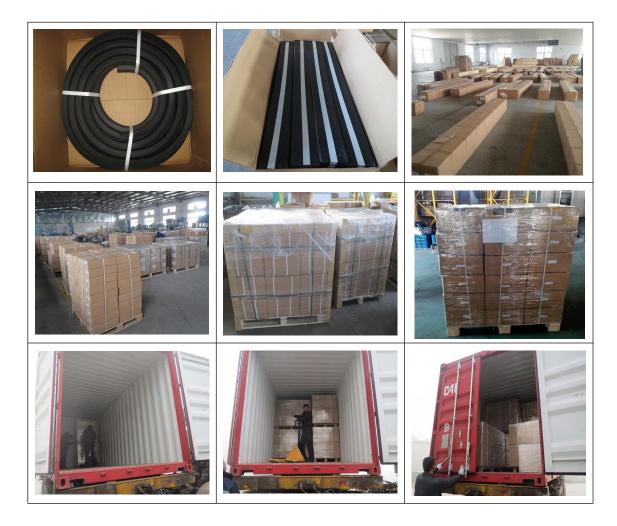

### Warehouse and Package

For the package, usually the standard is 50 m/roll.

We can also pack as per customer's requirement, such as cut 1 m/pc.

OEM carton box available.