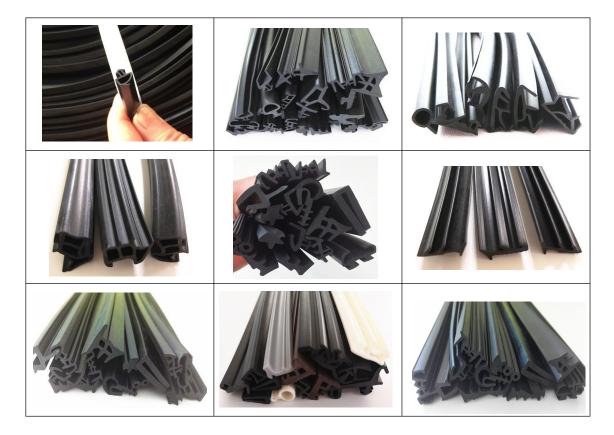

### **Glazing Profiles**

Material: EPDM, Silicone, PVC, TPE, TPV.
Hardness: 40 - 90 ShA
Color: Black mostly, OEM colors are available.
Application: Windows, Doors, Glass, Aluminum, Construction and Glazing industry.

# Window and Door Sealing Profiles

Material: EPDM, Silicone, PVC, TPE, TPV.
Hardness: 40 - 90 ShA
Color: Black mostly, OEM colors are available.
Application: Automotive, Building and Construction, Transportation, Aluminum.