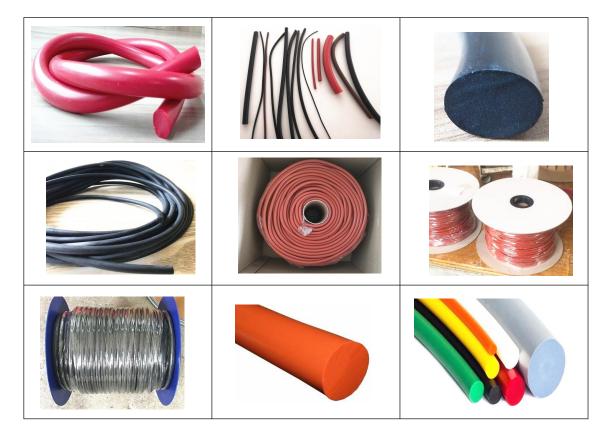

Rubber Extrusion Profiles:

- Solid Rubber Profiles
- Sponge Rubber Profiles
- Glazing Profiles
- Window and Door Sealing Profiles
- Silicone Extrusion Profiles
- TPE Extrusion Profiles
- PVC Edge Trim
- Trim Seal / Pinchweld Seals
- Self Adhesive Rubber Strip
- Container Door Seal
- Rubber Fender
- O-Ring Cord

#### Solid Rubber Profiles

Material: EPDM, CR, NBR, Silicone, Viton, PVC, TPE, TPV
Hardness: 40 - 90 ShA
Color: Black mostly, OEM colors are available.
Application: Automotive, Building and Construction, Transportation, Aluminum

## Sponge Rubber Profiles

Material: EPDM, CR, NBR, Silicone.
Density: 0.6 g/cc to 0.8 g/cc
Color: Black, Red, Green, Brown, Gray, Yellow available.
Application: Automotive, Building and Construction, Transportation, Aluminum.

### **Glazing Profiles**

Material: EPDM, Silicone, PVC, TPE, TPV.
Hardness: 40 - 90 ShA
Color: Black mostly, OEM colors are available.
Application: Windows, Doors, Glass, Aluminum, Construction and Glazing industry.

# Window and Door Sealing Profiles

Material: EPDM, Silicone, PVC, TPE, TPV.
Hardness: 40 - 90 ShA
Color: Black mostly, OEM colors are available.
Application: Automotive, Building and Construction, Transportation, Aluminum.

### Silicone Extrusion Profiles

Material: Silicone
Hardness: 15 - 90 ShA
Color: Black, Red, Green, Yellow, Blue, Brown, Gray, other OEM colors available.
Application: Automotive, Food and Medical Industry, Construction, Transportation.

### **TPE Extrusion Profiles**

Material: TPE, TPV. Hardness: 40 - 90 ShA Color: Black, Red, Green, Yellow, Blue, Brown, Gray, other OEM colors available. Application: Automotive, Building and Construction, Transportation, Aluminum.

### PVC Edge Trim

Material: PVC Hardness: 40 - 90 ShA Color: Black, Red, Green, Yellow, Blue, Brown, Gray, other OEM colors available. Application: Automotive, Building and Construction, Transportation, Aluminum.

### Self Adhesive Rubber Strip

Material: EPDM, CR, NBR, Silicone, Viton.
Hardness: 15 - 90 ShA
Color: Black mostly, OEM colors are available.
Application: Automotive, Building and Construction, Transportation.

### O-Ring Cord

O-Ring Cord is supplied as a continuous extruded cord and can be used to make custom sized O-Rings when standard sizes are not suitable.

These cords can be supplied in coil form, cut to length or joined into O-Rings.