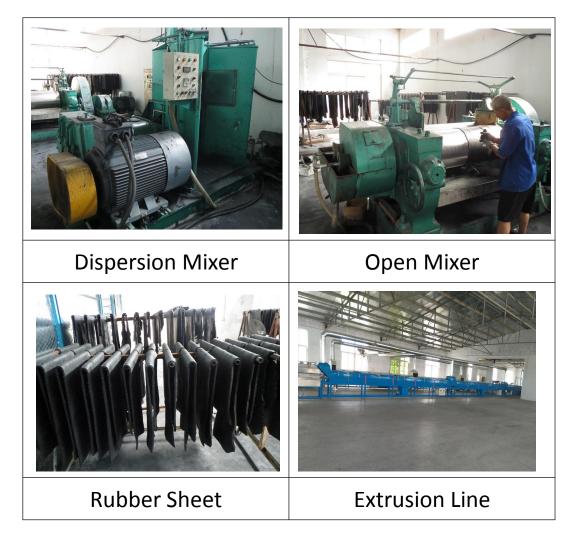

#### Workshop

Before starting to produce goods, quality control department will test property of these rubber sheet in lab.

Qualified rubber sheet will be put into production line. Unqualified rubber sheet will be returned.

#### Laboratory