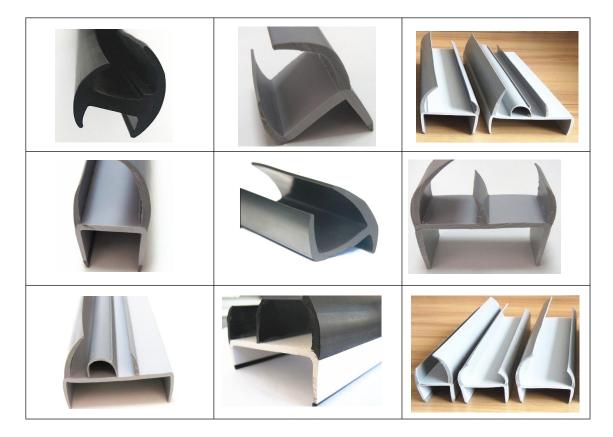

Rubber Extrusion Profiles:

- Solid Rubber Profiles
- Sponge Rubber Profiles
- Glazing Profiles
- Window and Door Sealing Profiles
- Silicone Extrusion Profiles
- TPE Extrusion Profiles
- PVC Edge Trim
- Trim Seal / Pinchweld Seals
- Self Adhesive Rubber Strip
- Container Door Seal
- Rubber Fender
- O-Ring Cord

#### Solid Rubber Profiles

Material: EPDM, CR, NBR, Silicone, Viton, PVC, TPE, TPV
Hardness: 40 - 90 ShA
Color: Black mostly, OEM colors are available.
Application: Automotive, Building and Construction, Transportation, Aluminum

## Sponge Rubber Profiles

Material: EPDM, CR, NBR, Silicone.
Density: 0.6 g/cc to 0.8 g/cc
Color: Black, Red, Green, Brown, Gray, Yellow available.
Application: Automotive, Building and Construction, Transportation, Aluminum.

### **Glazing Profiles**

Material: EPDM, Silicone, PVC, TPE, TPV.
Hardness: 40 - 90 ShA
Color: Black mostly, OEM colors are available.
Application: Windows, Doors, Glass, Aluminum, Construction and Glazing industry.

# Window and Door Sealing Profiles

Material: EPDM, Silicone, PVC, TPE, TPV.
Hardness: 40 - 90 ShA
Color: Black mostly, OEM colors are available.
Application: Automotive, Building and Construction, Transportation, Aluminum.