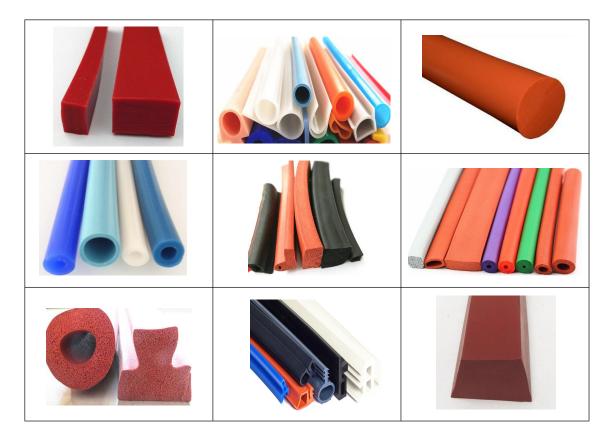

## Sponge Rubber Profiles

Material: EPDM, CR, NBR, Silicone.
Density: 0.6 g/cc to 0.8 g/cc
Color: Black, Red, Green, Brown, Gray, Yellow available.
Application: Automotive, Building and Construction, Transportation, Aluminum.

**Certification:** ISO 9001: 2015, RoHS, **Standard:** According to drawings or samples.

**Package:** 50 meters per roll mostly, pack into carton box. **Service:** Cutting to special length, welding to endless ring, tapping, OEM carton box, Euro standard pallet, Shipping mark design.

### Silicone Extrusion Profiles

Material: Silicone
Hardness: 15 - 90 ShA
Color: Black, Red, Green, Yellow, Blue, Brown, Gray, other OEM colors available.
Application: Automotive, Food and Medical Industry, Construction, Transportation.

**Certification:** ISO 9001: 2015, RoHS. **Standard:** According to drawings or samples.

**Package:** 50 meters per roll mostly, pack into carton box. **Service:** Cutting to special length, welding to endless ring, tapping, OEM carton box, Euro standard pallet, Shipping mark design.

### O-Ring Cord

O-Ring Cord is supplied as a continuous extruded cord and can be used to make custom sized O-Rings when standard sizes are not suitable.

These cords can be supplied in coil form, cut to length or joined into O-Rings.

Size: From 2 mm - 30 mm Material: NBR, EPDM, CR, FKM, VMQ. Hardness: 60-85 ShA Color: Black, Red Oxide.

**Certification:** ISO 9001: 2015, RoHS. **Package:** Roller package or as per customers' requirement.