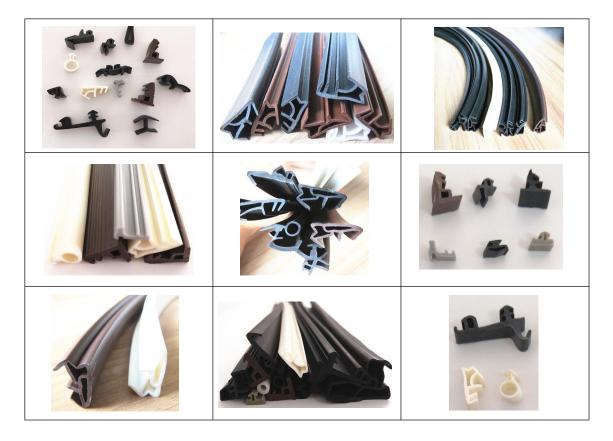

Rubber Extrusion Profiles:

- Solid Rubber Profiles
- Sponge Rubber Profiles
- Glazing Profiles
- Window and Door Sealing Profiles
- Silicone Extrusion Profiles
- TPE Extrusion Profiles
- PVC Edge Trim
- Trim Seal / Pinchweld Seals
- Self Adhesive Rubber Strip
- Container Door Seal
- Rubber Fender
- O-Ring Cord

#### Solid Rubber Profiles

Material: EPDM, CR, NBR, Silicone, Viton, PVC, TPE, TPV
Hardness: 40 - 90 ShA
Color: Black mostly, OEM colors are available.
Application: Automotive, Building and Construction, Transportation, Aluminum

## Sponge Rubber Profiles

Material: EPDM, CR, NBR, Silicone.
Density: 0.6 g/cc to 0.8 g/cc
Color: Black, Red, Green, Brown, Gray, Yellow available.
Application: Automotive, Building and Construction, Transportation, Aluminum.

### **Glazing Profiles**

Material: EPDM, Silicone, PVC, TPE, TPV.
Hardness: 40 - 90 ShA
Color: Black mostly, OEM colors are available.
Application: Windows, Doors, Glass, Aluminum, Construction and Glazing industry.

# Window and Door Sealing Profiles

Material: EPDM, Silicone, PVC, TPE, TPV.
Hardness: 40 - 90 ShA
Color: Black mostly, OEM colors are available.
Application: Automotive, Building and Construction, Transportation, Aluminum.