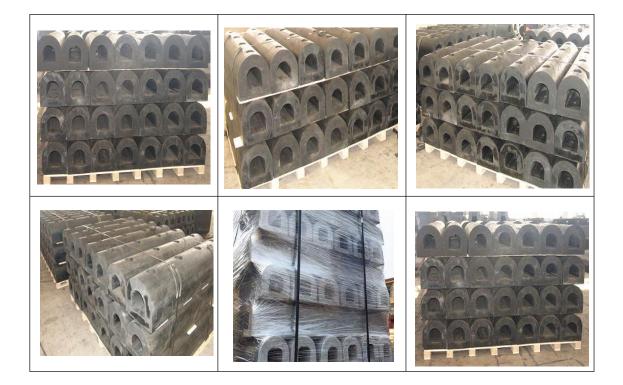

### **Rubber Fender**

Rubber fender mostly used for marine, road safety application.

Considering the weather resistance and pound power, the content of rubber fender is most import issue for the performance.

We can do D-fender with holes, customer moulded fender, round rubber fender, cone rubber fender.

Certification: ISO 9001: 2015, RoHS