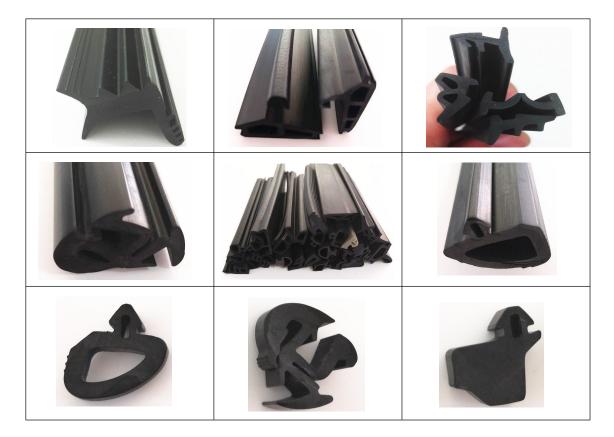

#### Solid Rubber Profiles

Material: EPDM, CR, NBR, Silicone, Viton, PVC, TPE, TPV
Hardness: 40 - 90 ShA
Color: Black mostly, OEM colors are available.
Application: Automotive, Building and Construction, Transportation, Aluminum

**Certification:** ISO 9001: 2015, RoHS. **Standard:** According to drawings or samples.

Package: 50 meters per roll mostly, pack into carton box.Service: Cutting to special length, welding to endless ring, tapping, OEM carton box, Euro standard pallet, Shipping mark design.