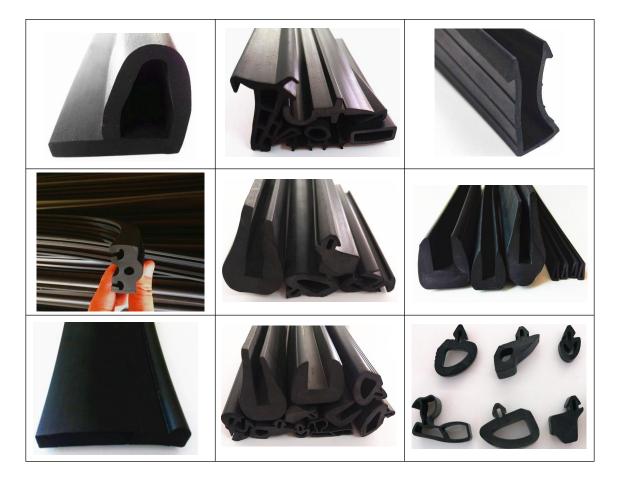

Rubber Extrusion Profiles:

- Solid Rubber Profiles
- Sponge Rubber Profiles
- Glazing Profiles
- Window and Door Sealing Profiles
- Silicone Extrusion Profiles
- TPE Extrusion Profiles
- PVC Edge Trim
- Trim Seal / Pinchweld Seals
- Self Adhesive Rubber Strip
- Container Door Seal
- Rubber Fender
- O-Ring Cord

#### Solid Rubber Profiles

Material: EPDM, CR, NBR, Silicone, Viton, PVC, TPE, TPV
Hardness: 40 - 90 ShA
Color: Black mostly, OEM colors are available.
Application: Automotive, Building and Construction, Transportation, Aluminum

### **Glazing Profiles**

Material: EPDM, Silicone, PVC, TPE, TPV.
Hardness: 40 - 90 ShA
Color: Black mostly, OEM colors are available.
Application: Windows, Doors, Glass, Aluminum, Construction and Glazing industry.

# Window and Door Sealing Profiles

Material: EPDM, Silicone, PVC, TPE, TPV.
Hardness: 40 - 90 ShA
Color: Black mostly, OEM colors are available.
Application: Automotive, Building and Construction, Transportation, Aluminum.