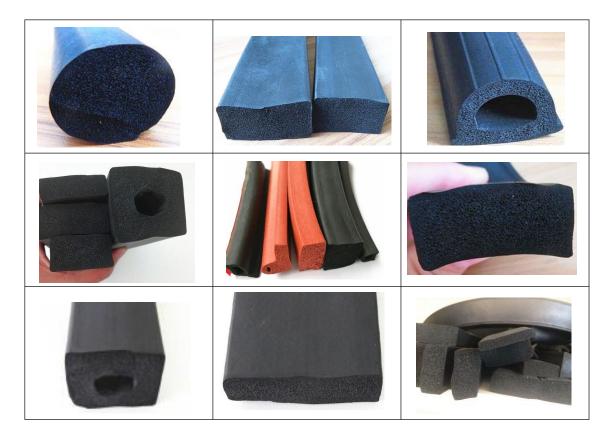

#### Solid Rubber Profiles

Material: EPDM, CR, NBR, Silicone, Viton, PVC, TPE, TPV
Hardness: 40 - 90 ShA
Color: Black mostly, OEM colors are available.
Application: Automotive, Building and Construction, Transportation, Aluminum

## Sponge Rubber Profiles

Material: EPDM, CR, NBR, Silicone.
Density: 0.6 g/cc to 0.8 g/cc
Color: Black, Red, Green, Brown, Gray, Yellow available.
Application: Automotive, Building and Construction, Transportation, Aluminum.