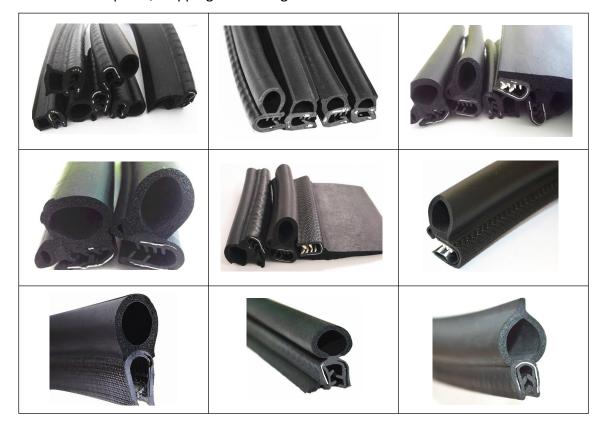

#### Solid Rubber Profiles

Material: EPDM, CR, NBR, Silicone, Viton, PVC, TPE, TPV
Hardness: 40 - 90 ShA
Color: Black mostly, OEM colors are available.
Application: Automotive, Building and Construction, Transportation, Aluminum

## Sponge Rubber Profiles

Material: EPDM, CR, NBR, Silicone.
Density: 0.6 g/cc to 0.8 g/cc
Color: Black, Red, Green, Brown, Gray, Yellow available.
Application: Automotive, Building and Construction, Transportation, Aluminum.

### **Glazing Profiles**

Material: EPDM, Silicone, PVC, TPE, TPV.
Hardness: 40 - 90 ShA
Color: Black mostly, OEM colors are available.
Application: Windows, Doors, Glass, Aluminum, Construction and Glazing industry.

# Window and Door Sealing Profiles

Material: EPDM, Silicone, PVC, TPE, TPV.
Hardness: 40 - 90 ShA
Color: Black mostly, OEM colors are available.
Application: Automotive, Building and Construction, Transportation, Aluminum.